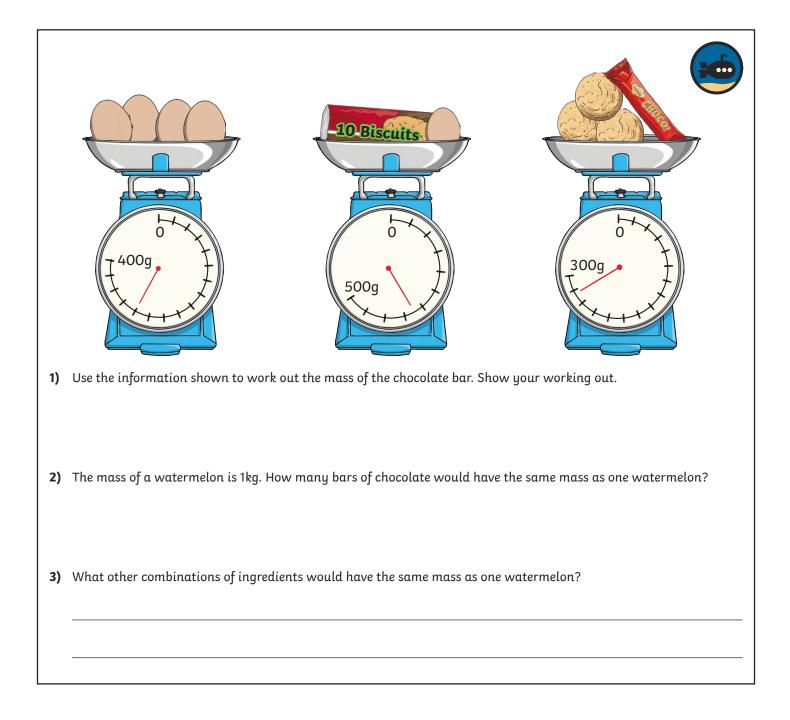

|                        |                        |                        |  |  |  |  |
|                                                                                                            | Ali says that the mass of the bag of flour on this set of scales is 800g.<br>Do you agree? Explain your answer. |                        |                        |                        |  |  |  |  |
|                                                                                                            |                                                                                                                 |                        |                        |                        |  |  |  |  |