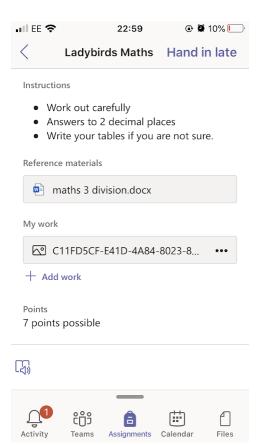

Then you could get the photo from your library or take the photo and select it.

You then see this and you can see that the photo is there and at the top it says 'hand in late' normally it just says hand in you click here and that it it.

Your teacher will see that you have handed it in and you will have feedback/marking comments sent bac to you via teams.