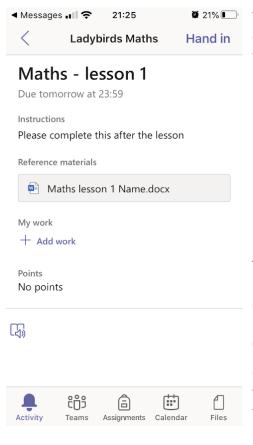

Submitting work from phone/ tablet with the TEAMs app logged in.

You go to **assignments** and select the assignment that you are wanting to complete. View it so that you know what you are doing – Complete the work in your book. Once you have done this you click add work.