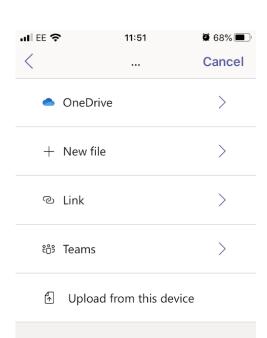

Take a picture of your work (make sure that you can see everything that you have done). If necessary it can be more than one picture.

Once you add work you get these choices. Select upload from this device.