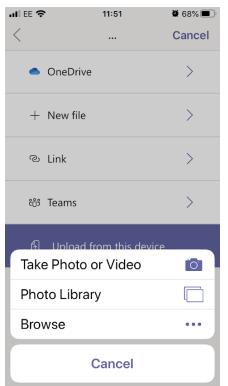

Take a picture of your work (make sure that you can see everything that you have done). If necessary it can be more than one picture.

Once you add work you get these choices. Select upload from this device.

Then you could get the photo from your library or take the photo and select it.

You then see this and you can see that the photo is there and at the top it says 'hand in late' normally it just says hand in you click here and that it it.