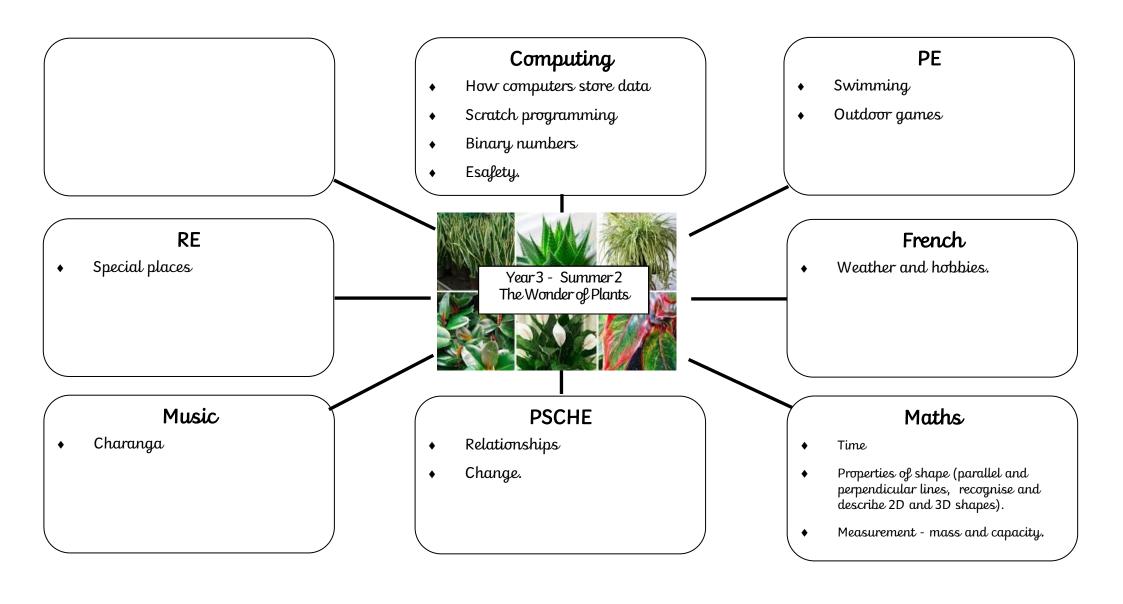

### Geography

- Sketch maps of local area including location of wooded areas.
- Use of Google maps.
- Use of keys and symbols in maps.

### Computing

- Use of Google maps
- DoInk stop motion animation what happens when a seed germinates.
- Digital photography plants

#### Science

- Parts of a plant
- What do plants need to grow well?
- Parts of a flower

#### Art

- Leaf rubbings.
- Sketch of a leaf.
- Bark rubbing.
- Design own giving tree

# **Enrichment Experiences**

• A visit to Rushmere Country Park.